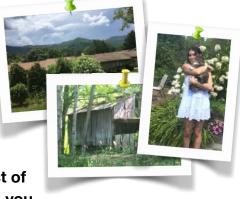

In this Adventure, we want you to <u>combine</u> the best of two or three photos so you can create the painting you always wanted!

**Step 1:** Find a reference photo you like, but isn't perfect. This will be your main reference photo (MRP).

**Step 2:** Find one or two additional photos that have elements you want to add, replace or combine with your MRP.

**Step 3:** Create a thumbnail sketch with your changes.

**Step 4:** Paint your newly created piece of art using the elements you selected from the different photos.